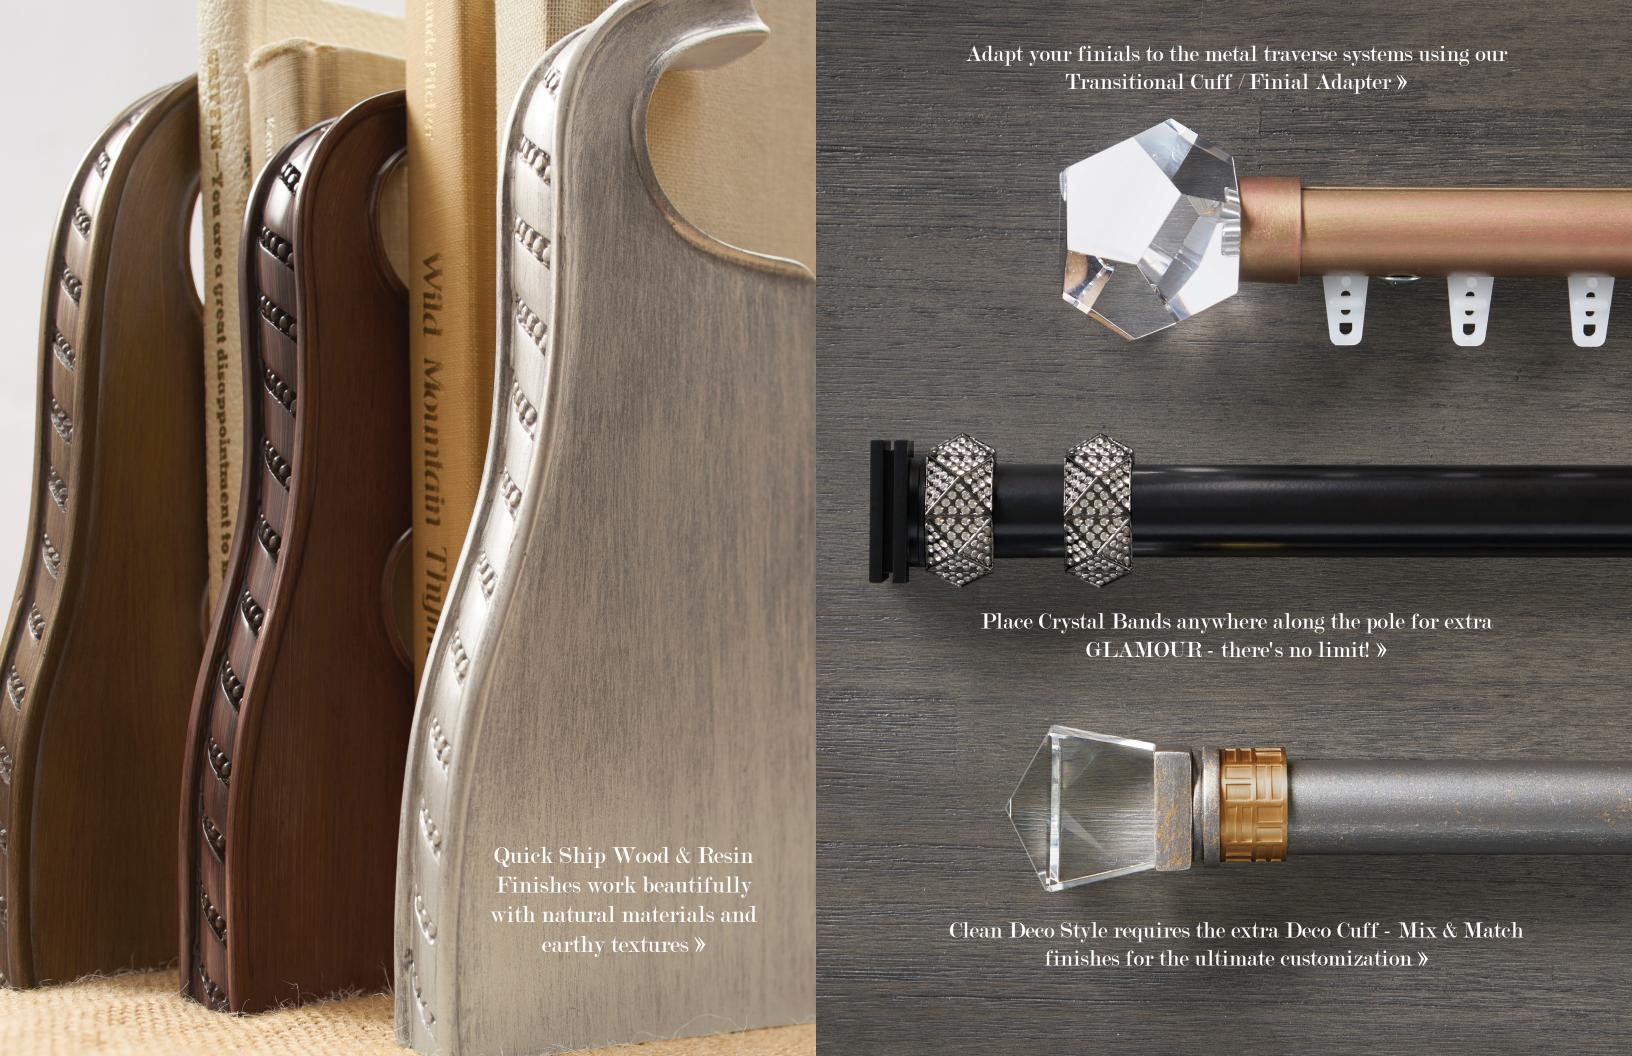

Silver

Rose Gold

Shown with Silver Highlights»

For a more finished look or the perfect solution for covering bay or corner windows, add mitered returns to your fascia »

Ceiling Mount Brackets work well for projects where there isn't enough wall space for a wall bracket, allowing the treatment to drop down from the ceiling »

Use a double bracket to easily create a two layer treatment -the design possibilities are limitless! >>