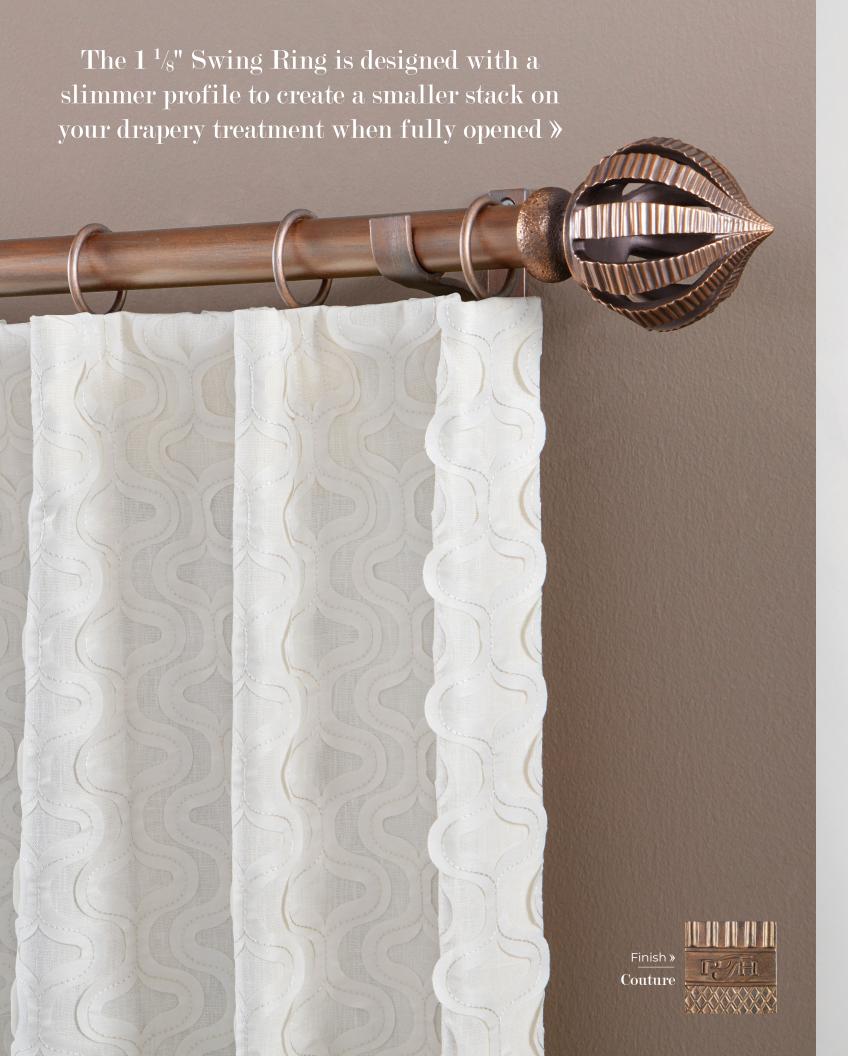

Silver

Rose Gold

Shown with Silver Highlights»

For a more finished look or the perfect solution for covering bay or corner windows, add mitered returns to your fascia »

Ceiling Mount Brackets work well for projects where there isn't enough wall space for a wall bracket, allowing the treatment to drop down from the ceiling »