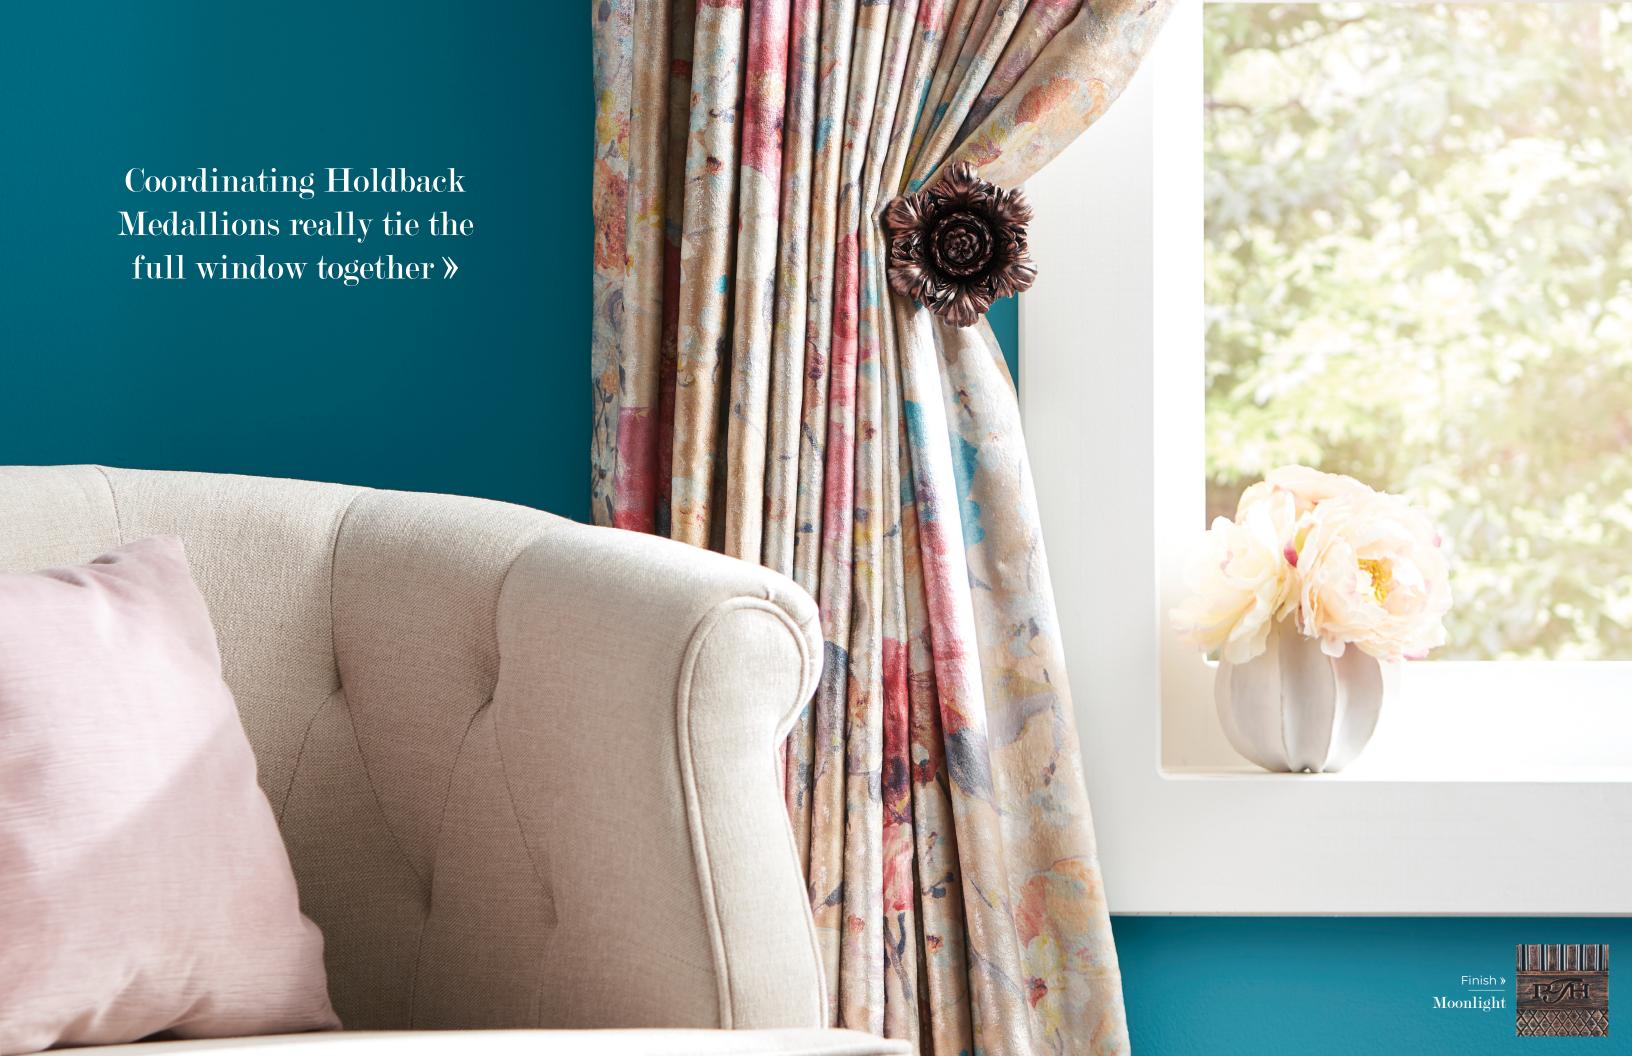

Silver

Rose Gold

Shown with Silver Highlights»

For a more finished look or the perfect solution for covering bay or corner windows, add mitered returns to your fascia »

Ceiling Mount Brackets work well for projects where there isn't enough wall space for a wall bracket, allowing the treatment to drop down from the ceiling »