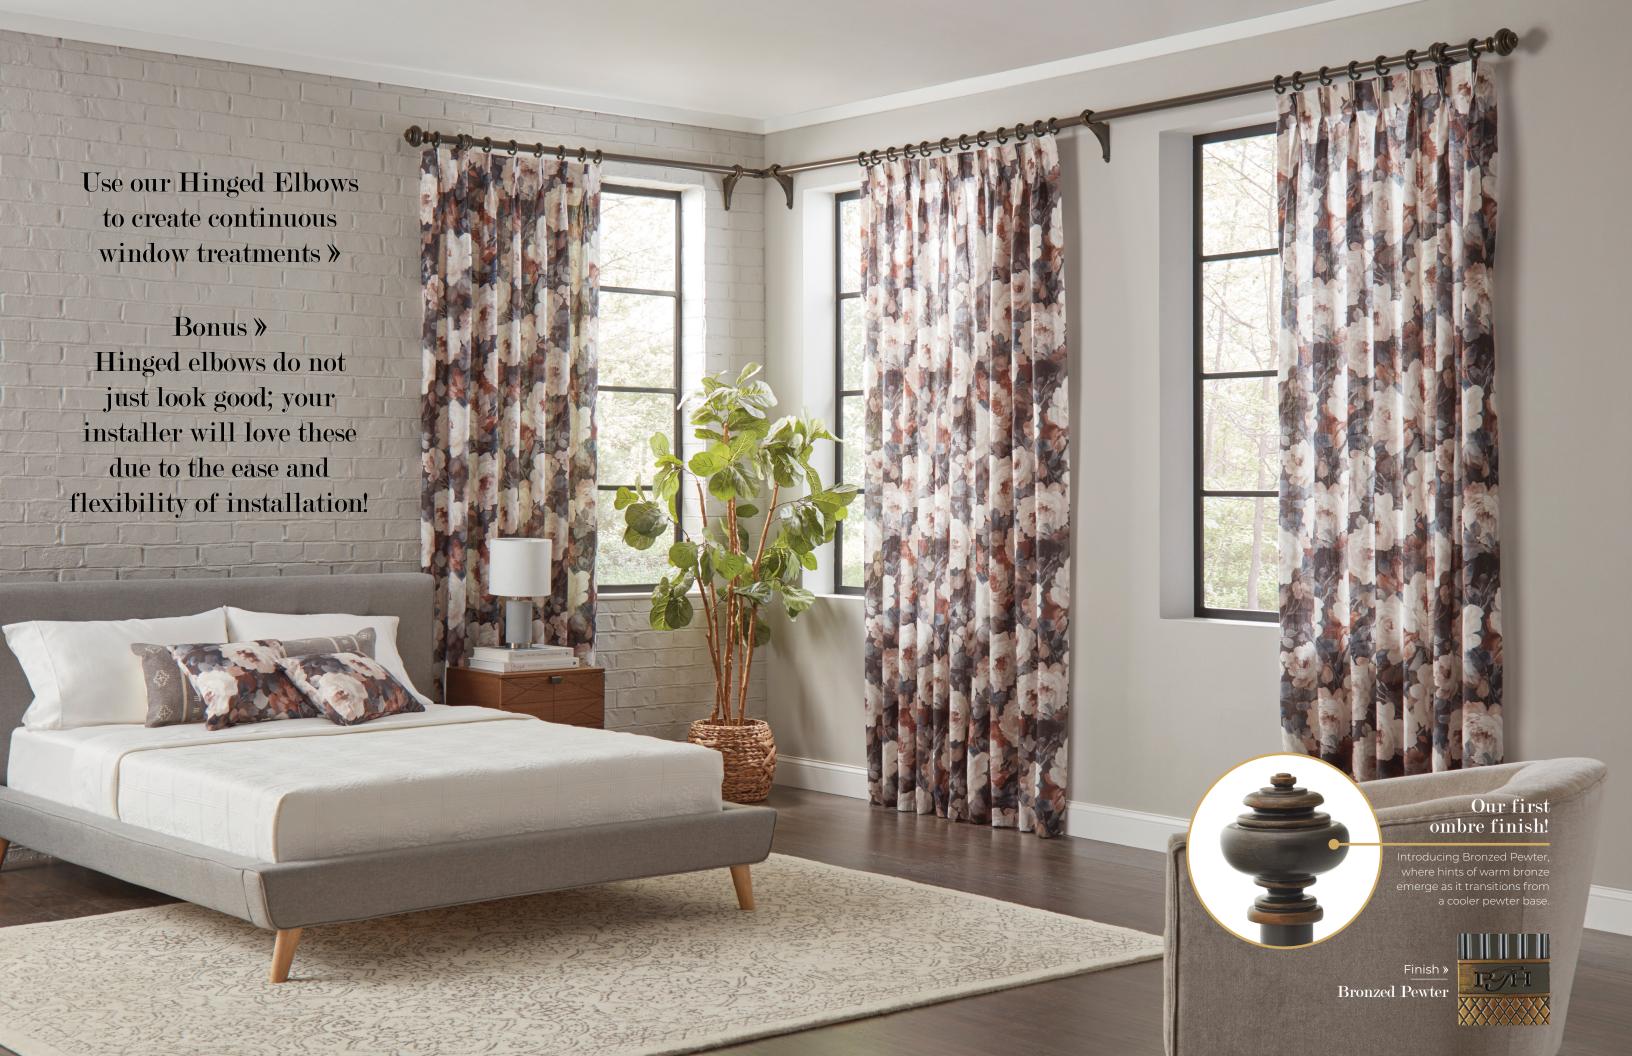

Silver

Rose Gold

Shown with Silver Highlights»

For a more finished look or the perfect solution for covering bay or corner windows, add mitered returns to your fascia »

Ceiling Mount Brackets work well for projects where there isn't enough wall space for a wall bracket, allowing the treatment to drop down from the ceiling »

Use a double bracket to easily create a two layer treatment -the design possibilities are limitless! >>