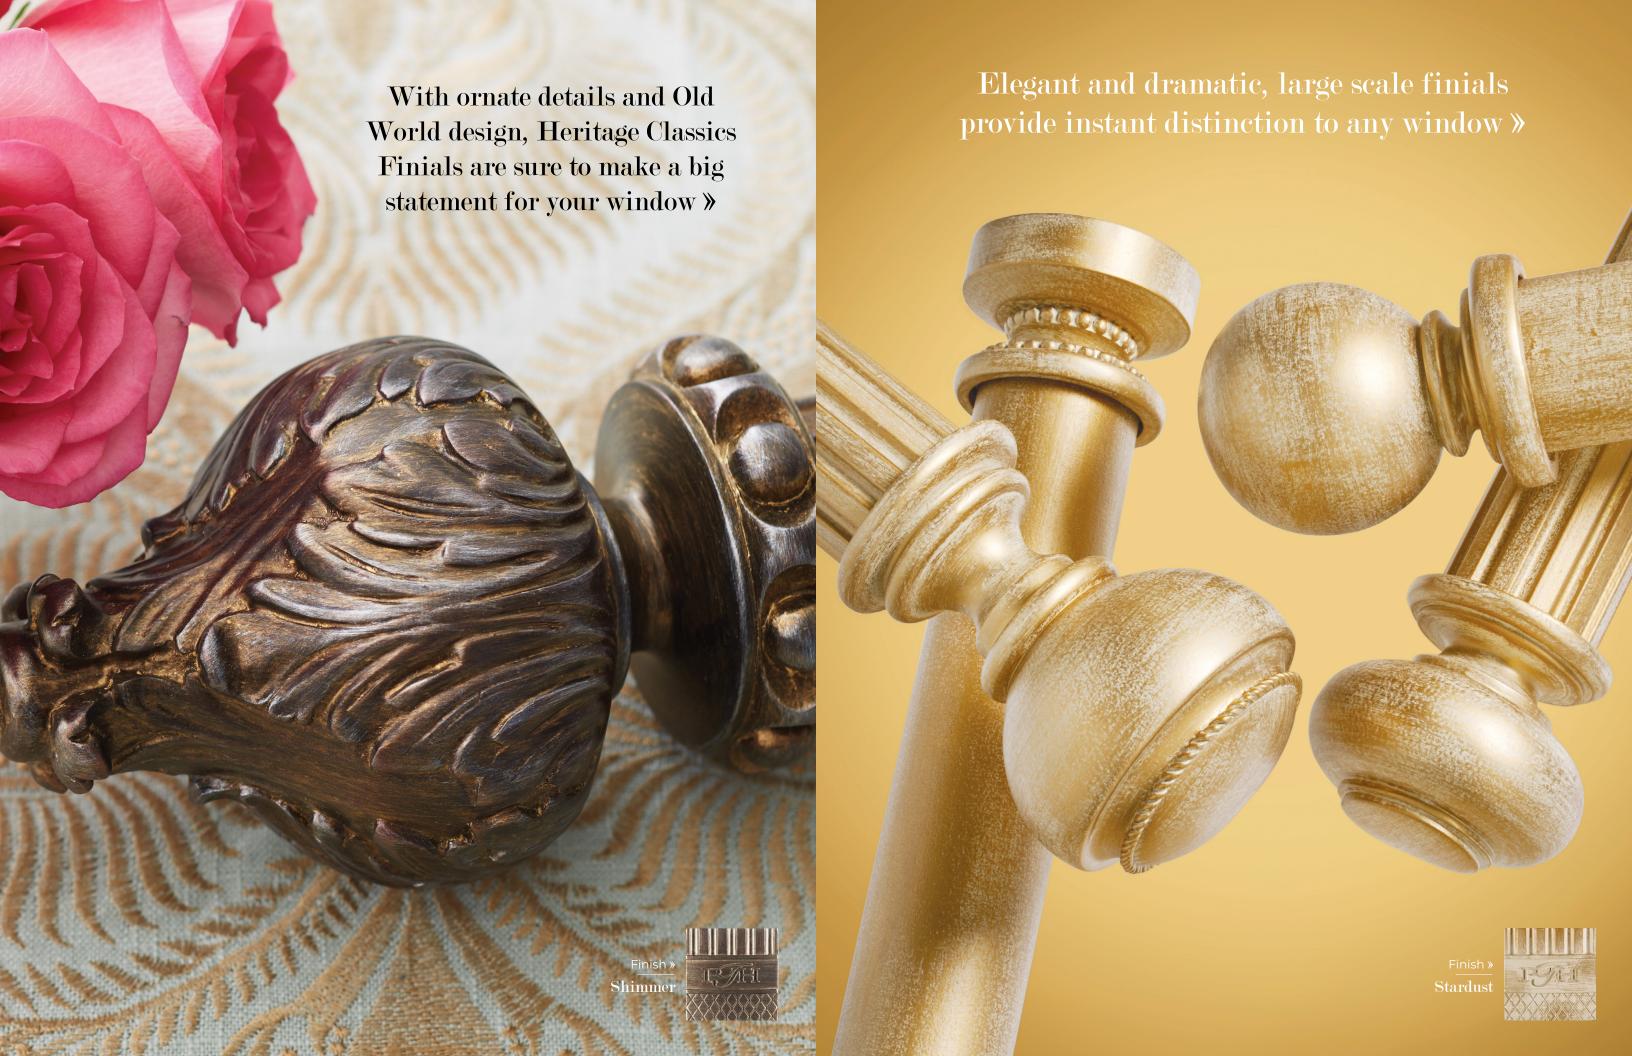

Looking for that *perfect* hardware finish to match your wall, fabric or furniture?

Allow PTH Perfect Match™ to stir your imagination and inspire you to create your own unique window treatment.

### Here's How It Works»

Choose any Benjamin Moore® color in either high-gloss or eggshell sheen level.

For a minimal service charge, we will apply your specified color to your Paris Texas Hardware selection and responsibly dispose of any leftover paint.

### Make It Your Own »

For a minimal service charge, we will add highlights to your PTH Perfect Match™ hardware selections.

Highlights are only available on PTH Perfect Match™ finishes.

Choose from 4 highlight options »