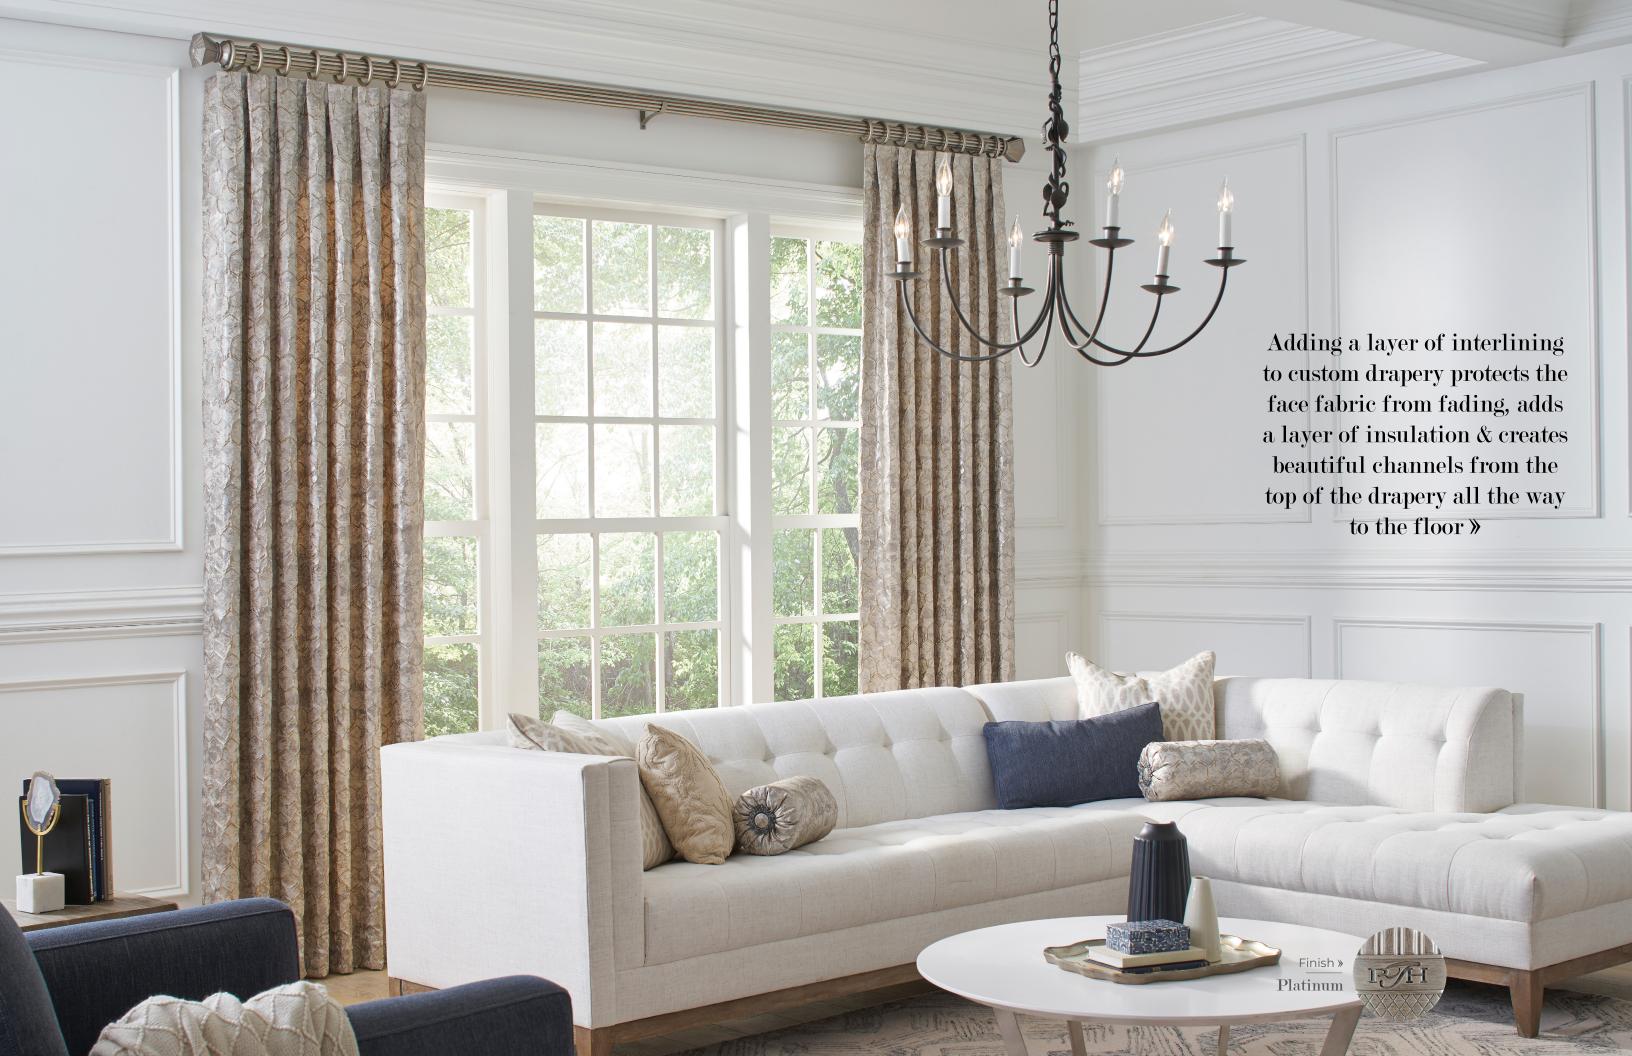

Use a double bracket to easily create a two layer treatment -the design possibilities are limitless! >>