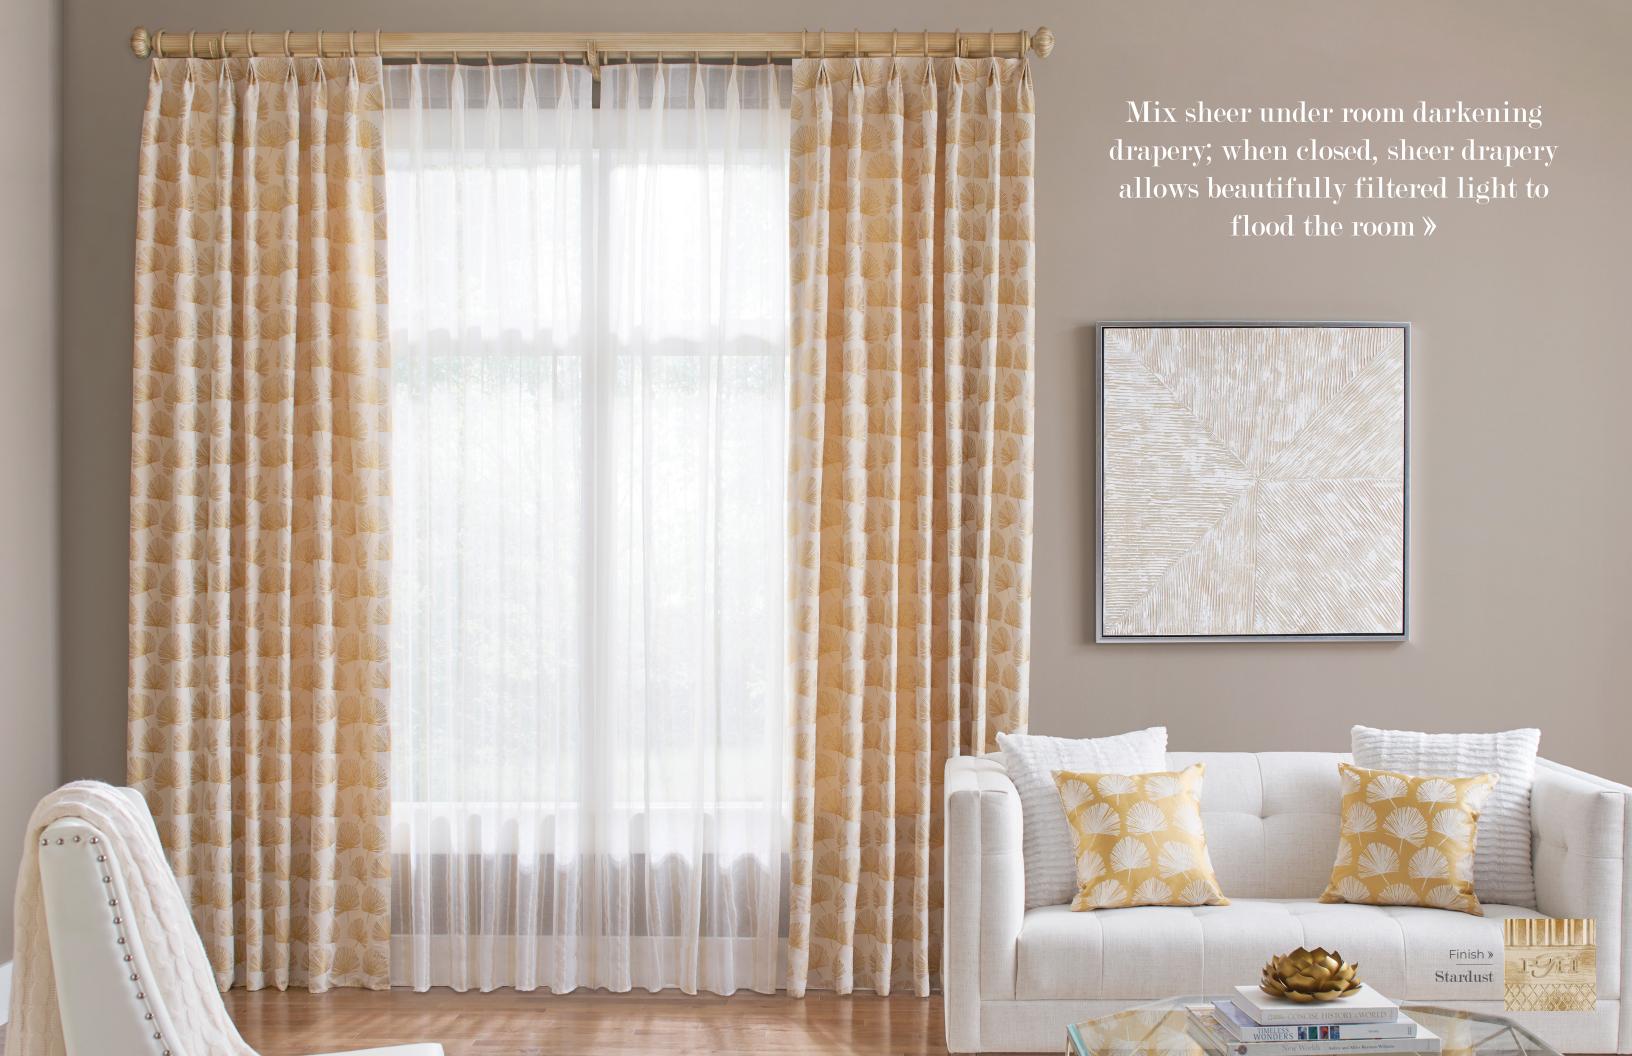

Silver

Rose Gold

Shown with Silver Highlights»

For a more finished look or the perfect solution for covering bay or corner windows, add mitered returns to your fascia »

Ceiling Mount Brackets work well for projects where there isn't enough wall space for a wall bracket, allowing the treatment to drop down from the ceiling »